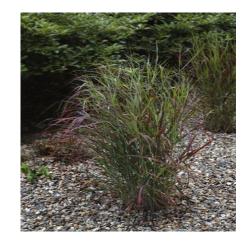

#### **DESCRIPTION**

Clump forming ornamental grass, with blue-green foliage maturing to purple-red mid season.

Foliage is topped with large, finely textured, smoky purple flower panicles in mid August.

Prefers full sun/partial shade, medium to wet soil.

Attractive to birds.

### **QUICK FACTS**

Plant Height: 3-4'

Width/Spread: 3'

Hardiness Zone: 4-9

Flower Color: Smoky purple

Sun/Light Exposure: Full sun/ partial shade

Bloom Time: July-Feb