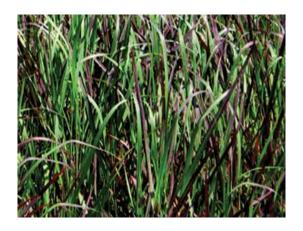

#### **DESCRIPTION**

Clump forming ornamental grass, with blue-green foliage maturing to purple-red mid season.

Foliage is topped with large, finely textured, smoky purple flower panicles in mid August.

Prefers full sun/partial shade, medium to wet soil.

Attractive to birds.